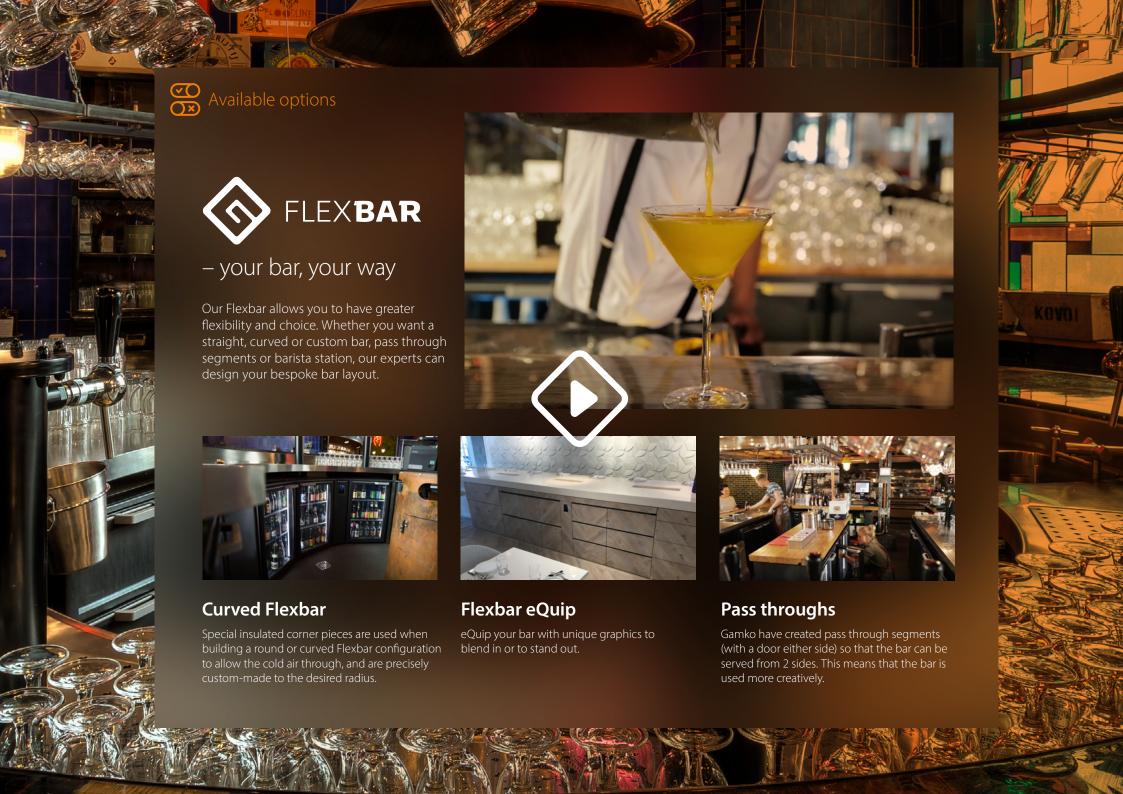

## FLEXBAR 📀

Hydrocarbon Refrigerant

Design your new bar just the way you want it.

 Flexbar allows you to have greater flexibility and choice. Whether you want a straight, curved or round bar, pass through segments or barista station, our experts can design your bespoke bar layout.

meaning that we can help you create your dream bar, unique to you. The options are endless, with different finishes, four temperature zones, drawers or doors!

**Specialist designers create free bespoke drawings** based on your specifications, so you can see your design come to life.