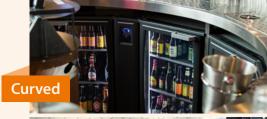

## Creating your perfect bar in 5 simple steps

Follow our 5 easy steps to design a unique bar tailored to your space.

**Step 1. Choose your design** – with Flexbar, you can have straight, curved or custom