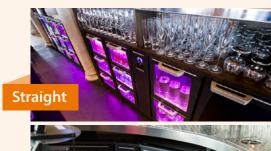

## Creating your perfect bar in 5 simple steps

Follow our 5 easy steps to design a unique bar tailored to your space.

**Step 1. Choose your design** – with Flexbar, you can have straight, curved or custom