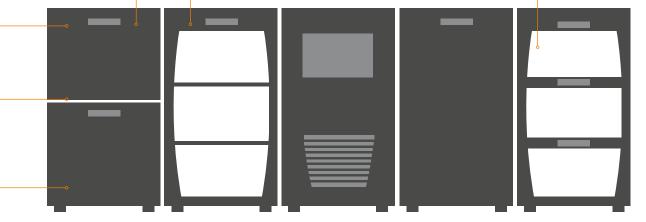

meaning that we can help you create your dream bar, unique to you. The options are endless, with different finishes, four temperature zones, drawers or doors!

**Specialist designers create free bespoke drawings** based on your specifications, so you can see your design come to life.

**Step 3.** Add your refrigerated storage segments – choose between doors or drawers.

Step 4. Enhance your design with the finishing touches – endless customisation includes ambient storage, counter top coolers, glass frosters, barista and cocktail stations.