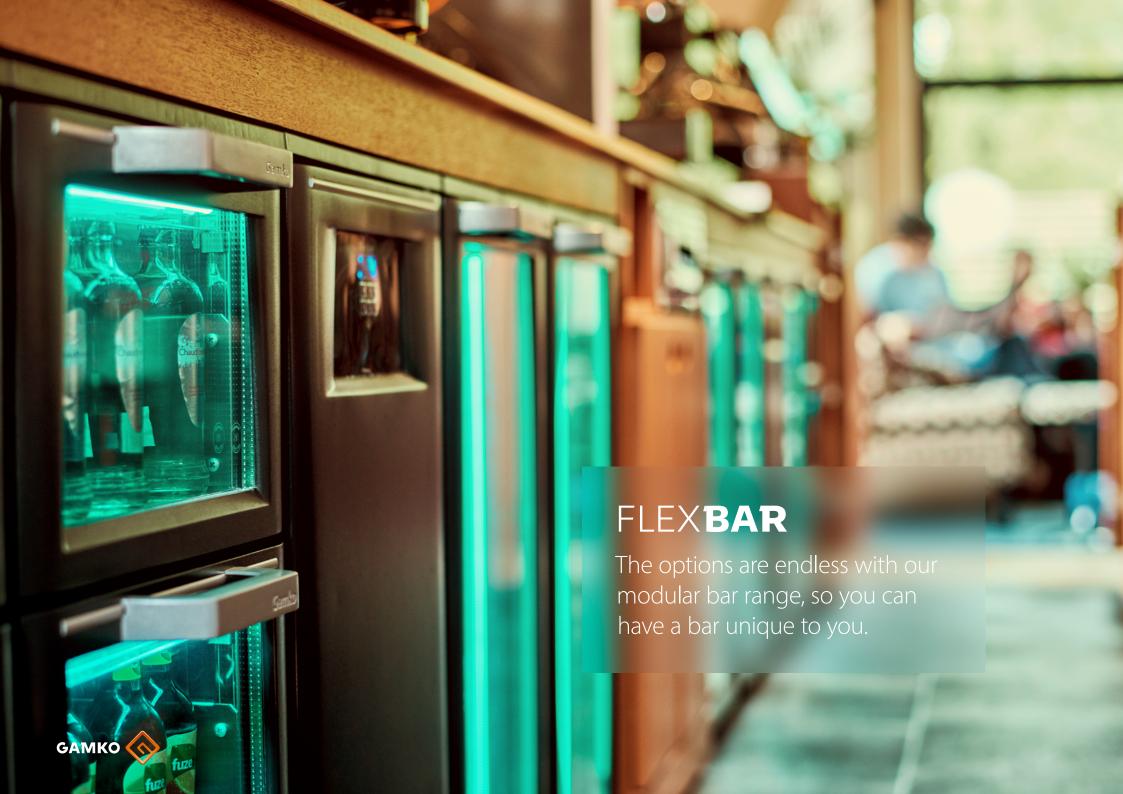

## FLEXBAR 📀

Hydrocarbon Refrigerant

Design your new bar just the way you want it.

 Flexbar allows you to have greater flexibility and choice. Whether you want a straight, curved or round bar, pass through segments or barista station, our experts can design your bespoke bar layout.

meaning that we can help you create your dream bar, unique to you. The options are endless, with different finishes, four temperature zones, drawers or doors!

**Specialist designers create free bespoke drawings** based on your specifications, so you can see your design come to life.